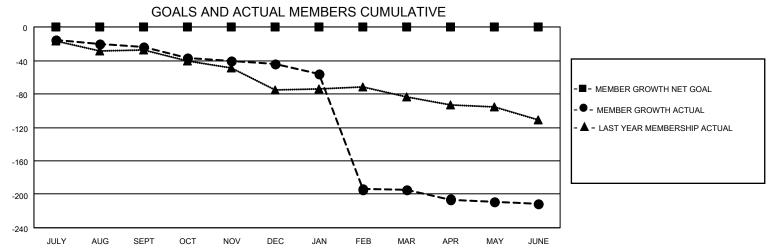

## MONTHLY MEMBERSHIP PROGRESS REPORT

LOCATION TEXAS District 2 A1 Results as of: 6/30/2021

|               | Club          | s           |               | Members               |                        |                         |                                                    |  |
|---------------|---------------|-------------|---------------|-----------------------|------------------------|-------------------------|----------------------------------------------------|--|
|               | RESULTS FOR   | R 2020-2021 |               | RESULTS FOR 2020-2021 |                        |                         |                                                    |  |
| QUARTER       | NEW CLUB GOAL | NEW CLUBS   | DROPPED CLUBS | QUARTER MEM           | BER GROWTH NET<br>GOAL | MEMBER GROWTH<br>ACTUAL | DROPPED<br>MEMBERS ACTUAL<br>(including transfers) |  |
| JULY/AUG/SEPT | 0             | 0           | 0             | JULY/AUG/SEPT         | 0                      | 11                      | 35                                                 |  |
| OCT/NOV/DEC   | 0             | 0           | 0             | OCT/NOV/DEC           | 0                      | 14                      | 33                                                 |  |
| JAN/FEB/MAR   | 0             | 0           | 8             | JAN/FEB/MAR           | 0                      | 19                      | 170                                                |  |
| APR/MAY/JUNE  | 0             | 0           | 0             | APR/MAY/JUNE          | 0                      | 29                      | 38                                                 |  |